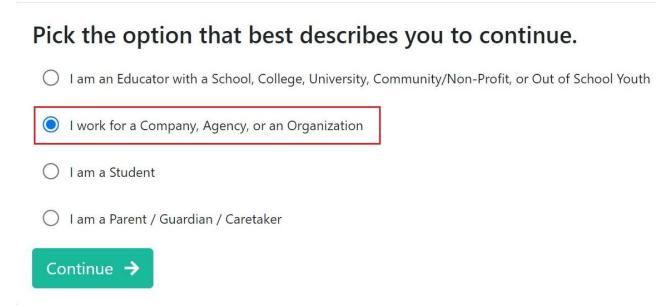

## Sign In smontilla ...... ..... ..... Remember Me Sign in Create an account Forgot your password?

You will be asked to select the option that best describes your role. You will need to select "I work for a Company, Agency or an Organization" If you are an industry professional here for volunteer opportunities.